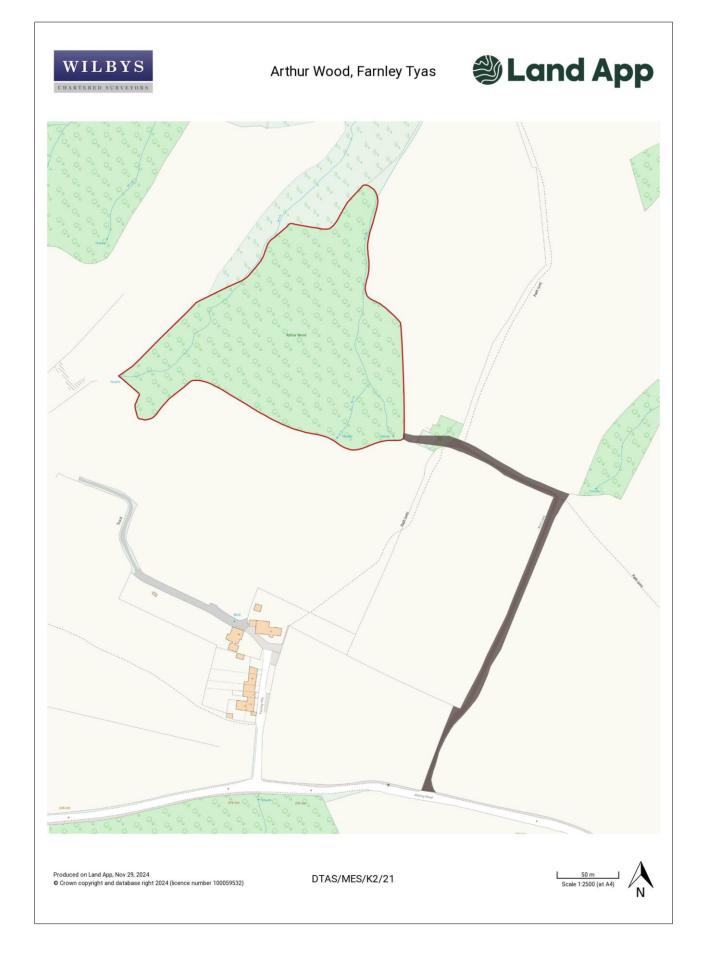

Location and Directions: The land is accessed from Honley Road, via Best Lane, Farnley Tyas, Huddersfield, West Yorkshire. The land is demarked by a Wilbys sale board. Nearest Postcode: HD4 6TY What3Words: (Access) ///traps.phones.wide What3Words: (Woodland) ///ashes.libraries.apples Tenure & Possession: The land is offered for sale freehold and vacant possession will be provided upon completion. Method of Sale: The land is offered for sale by Private Treaty Services: The land is not currently connected to any services. Local Authority Kirklees Metropolitan Borough Council Market Street, Huddersfield, West Yorkshire, HD1 9WJ Plans: The enclosed plans have been prepared for identification purposes only. The land included within the sale is edged red. Access: We understand access to Arthur Wood has been gained over the trackway, known as Best Lane, and marked upon the plan enclosed, however this is undocumented. Please contact the agents with regards to any further queries. Boundaries, Plans, Areas, The Purchaser will be deemed to have full knowledge of the boundaries Schedules and Disputes: and areas and any mistake or error shall not annul the sale or entitle any party to compensation in respect thereof. Should any dispute arise as to the boundaries or any points arise on the general remarks, stipulations, particulars, schedule, plan or the interpretation of any of them, questions shall be referred to the selling Agents whose decision acting as experts shall be final. Measurements & Other All measurements are approximate. While we endeavour to make our Information sales details accurate and reliable, if there is any point which is of particular importance to you, please contact the office and we will be pleased to check the information for you, particularly if contemplating travelling some distance to view the property. The property is offered, subject to and with the benefit of all existing rights Wayleaves, Easements & Rights of Way: of way whether public or private, light, support, drainage or water, electricity supplies and other rights and obligations, easements, quasieasement and restrictive covenants and all existing and proposed wayleaves, poles, masts, pylons, stays, cables, drains, water, gas and other pipes whether referred to herein or not.