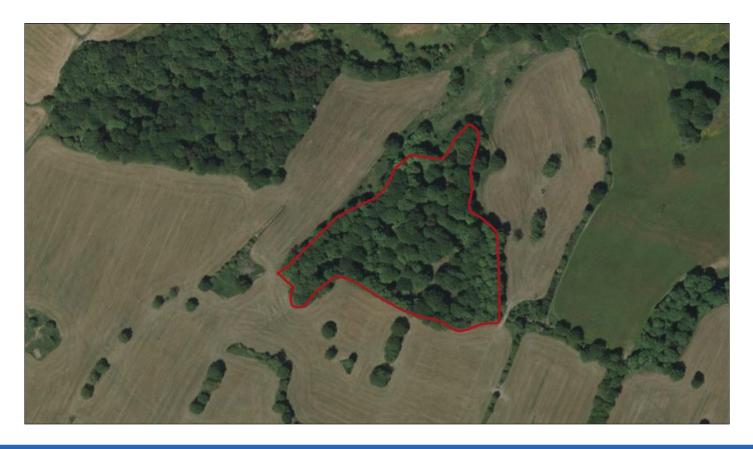

#### GUIDE PRICE: £30,000

An attractive stand of woodland extending to 6.56 acres (2.66 hectares) situated between Farnley Tyas and Honley, Huddersfield, West Yorkshire

This established woodland presents an ideal opportunity for those interested in woodland, conservation or recreational pursuits and offers scope for potential under planting.

Location and Directions: The land is accessed from Honley Road, via Best Lane, Farnley Tyas, Huddersfield, West Yorkshire. The land is demarked by a Wilbys sale board. Nearest Postcode: HD4 6TY What3Words: (Access) ///traps.phones.wide What3Words: (Woodland) ///ashes.libraries.apples Tenure & Possession: The land is offered for sale freehold and vacant possession will be provided upon completion. Method of Sale: The land is offered for sale by Private Treaty Services: The land is not currently connected to any services. Local Authority Kirklees Metropolitan Borough Council Market Street, Huddersfield, West Yorkshire, HD1 9WJ Plans: The enclosed plans have been prepared for identification purposes only. The land included within the sale is edged red. Access: We understand access to Arthur Wood has been gained over the trackway, known as Best Lane, and marked upon the plan enclosed, however this is undocumented. Please contact the agents with regards to any further queries. Boundaries, Plans, Areas, The Purchaser will be deemed to have full knowledge of the boundaries Schedules and Disputes: and areas and any mistake or error shall not annul the sale or entitle any party to compensation in respect thereof. Should any dispute arise as to the boundaries or any points arise on the general remarks, stipulations, particulars, schedule, plan or the interpretation of any of them, questions shall be referred to the selling Agents whose decision acting as experts shall be final. Measurements & Other All measurements are approximate. While we endeavour to make our Information sales details accurate and reliable, if there is any point which is of particular importance to you, please contact the office and we will be pleased to check the information for you, particularly if contemplating travelling some distance to view the property. The property is offered, subject to and with the benefit of all existing rights Wayleaves, Easements & Rights of Way: of way whether public or private, light, support, drainage or water, electricity supplies and other rights and obligations, easements, quasieasement and restrictive covenants and all existing and proposed wayleaves, poles, masts, pylons, stays, cables, drains, water, gas and other pipes whether referred to herein or not.